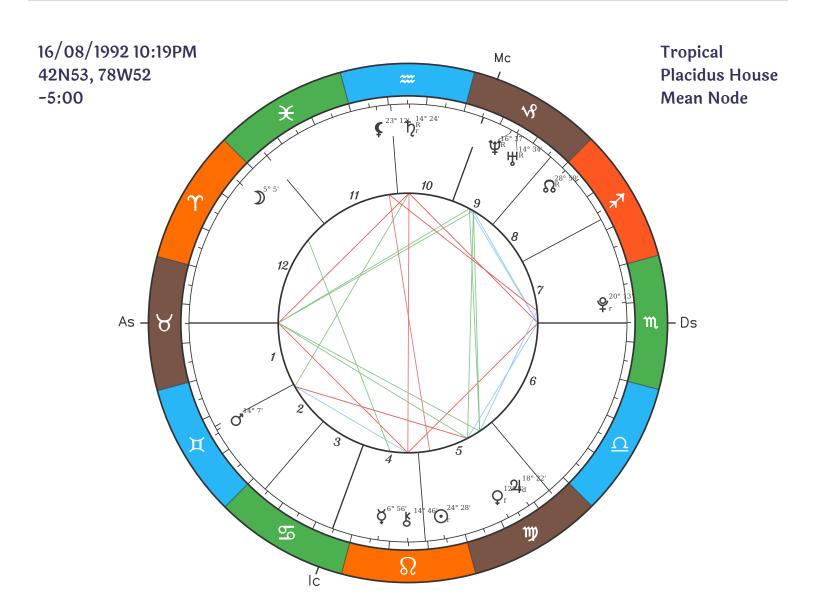

## **Natal Chart**

#### Legends For Natal Chart

# **Planetary Positions**

| Planet            |     | Degree            |        | House    | Retro |
|-------------------|-----|-------------------|--------|----------|-------|
| ⊙ Sun             | 24° | ₹ (Leo)           | 28'15" | House 5  | -     |
|                   | 05° | Υ (Ari)           | 05'17" | House 12 | -     |
| ጀ Mercury         | 06° | ₹ (Leo)           | 56'06" | House 4  | -     |
| ♀ Venus           | 12° | M (Vir)           | 08'16" | House 5  | -     |
| of Mars           | 14° | Ⅱ (Gem)           | 07'34" | House 2  | -     |
| 4 Jupiter         | 18° | M (Vir)           | 22'03" | House 5  | -     |
| <b>ኪ</b> Saturn   | 14° | <b>⋘</b> (Aqu)    | 24'53" | House 10 | R     |
| ፘ Uranus          | 14° | <b>1</b> )° (Cap) | 34'57" | House 9  | R     |
| <b>Ψ</b> Neptune  | 16° | <b>1)</b> ° (Cap) | 37'21" | House 9  | R     |
| <b>Pluto</b>      | 20° | ₩ (Sco)           | 13'58" | House 7  | -     |
| ⊗ Part of Fortune | 04° | ≏ (Lib)           | 13'47" | House 6  | -     |
| <b>?</b> Node     | 27° | 🖍 (Sag)           | 40'24" | House 8  | R     |
| <b>占</b> Chiron   | 14° | $\Omega$ (Leo)    | 46'30" | House 4  | -     |
| ⊈ Lilith          | 23° | <b>⋘</b> (Aqu)    | 12'02" | House 11 | -     |
| AC Ascendant      | 14° | ℧ (Tau)           | 50'48" | House 1  | -     |
| DC Descendant     | 14° | ₩ (Sco)           | 50'48" | House 7  | -     |
| MC Mid Heaven     | 24° | <b>1)</b> ° (Cap) | 42'22" | House 10 | -     |
| IC Imum Coeli     | 24° | <b>ॐ</b> (Can)    | 42'22" | House 4  | -     |

# Natal House Cusp

| House          | Degree                           |
|----------------|----------------------------------|
| AC (Ascendant) | 14° 🅇 (Taurus) 50'48"            |
| House 2        | 13° 📕 (Gemini) 02'11"            |
| House 3        | 04° <b>②</b> (Cancer) 08'59"     |
| House 4        | 24° 😅 (Cancer) 42'22"            |
| House 5        | 19° <b>(</b> (Leo) 24'31"        |
| House 6        | 24° 🐧 (Virgo) 59'07"             |
| House 7        | 14° 况 (Scorpio) 50'48"           |
| House 8        | 13° 🖊 (Sagittarius) 02'11"       |
| House 9        | 04° <b>∜</b> (Capricorn) 08'59"  |
| MC (Midheaven) | 24° <b>\%</b> (Capricorn) 42'22" |
| House 11       | 19° <b>⋘</b> (Aquarius) 24'31"   |
| House 12       | 24° <b>光</b> (Pisces) 59'07"     |

NOTE - PLACIDUS SYSTEM OF HOUSE DIVISION IS USED.

Katrina Paul